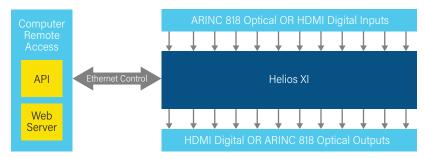

# Multi-Channel ARINC 818 Converter System with User Configurable Video Formats

Configure video format parameters, including conversion direction, link rate, resolution, and pixel type through the GRT XI Configuration Application and convert up to 12 channels of ARINC 818 to/from HDMI in a 1U 19-inch mountable rack system. ARINC 818 to HDMI conversion provides a way to view live ARINC 818 video on common HDMI monitors.

# COMMAND, CONTROL, & STATUS INTERFACE:

- The Overview Tab displays flow direction, Self-Test status, RX Signal status, and an indication for Format Errors for each individual channel.
- The Status Tab displays detailed information about each channel one at a time. The user is able to toggle between any channel they wish to view.
- The Control Tab provides the user access to extensive channel functionality such as Channel Overlay, Test Pattern Output, Read and Write Registers, and the ability to Run a Built In Self Test.