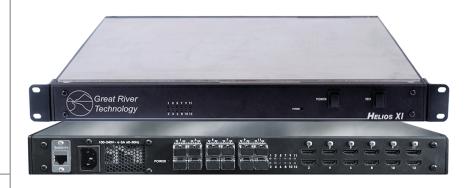

# **HELIOS XI**

# Multi-Channel ARINC 818 Converter System with User Configurable Video Formats

Configure video format parameters, including conversion direction, link rate, resolution, and pixel type through the GRT XI Configuration Application and convert up to 12 channels of ARINC 818 to/from HDMI in a 1U 19-inch mountable rack system. ARINC 818 to HDMI conversion provides a way to view live ARINC 818 video on common HDMI monitors.

#### **FFATURES:**

- Modular factory configuration for 4, 6, 8, or 12 channels
- HDMI connectors (6 locking / 6 standard)
- SFP Optical with LC connectors
- 19 inch 1U rack mount, 15 inch deep
- 100 240 VAC (28 VDC Option)
- Remote Based Controls (LAN) with C API or Web Interface
  - Querv Status
  - Control Test Pattern Outputs