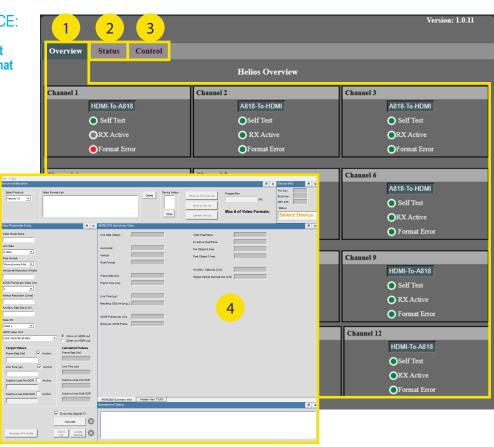

# COMMAND, CONTROL, & STATUS INTERFACE:

- The Overview Tab displays flow direction, Self-Test status, RX Signal status, and an indication for Format Errors for each individual channel.
- The Status Tab displays detailed information about each channel one at a time. The user is able to toggle between any channel they wish to view.
- The Control Tab provides the user access to extensive channel functionality such as Channel Overlay, Test Pattern Output, Read and Write Registers, and the ability to Run a Built In Self Test.